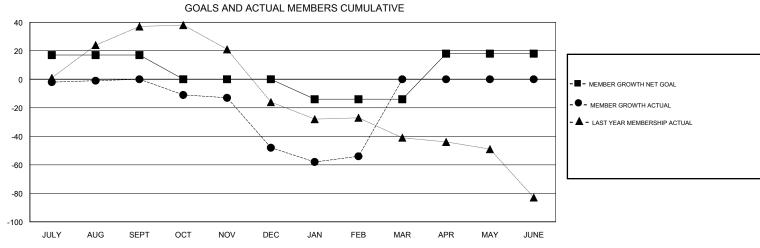

## **LOCATION AUSTRALIA** ANN ELDRIDGE **GMT CA** Clubs Members RESULTS FOR 2017-2018 RESULTS FOR 2017-2018 NEW CLUB GOAL NEW CLUBS DROPPED CLUBS MEMBER GROWTH NET MEMBER GROWTH DROPPED QUARTER QUARTER GOAL ACTUAL MEMBERS ACTUAL (including transfers) 0 0 0 17 45 39 JULY/AUG/SEPT JULY/AUG/SEPT 0 0 -17 28 70 OCT/NOV/DEC OCT/NOV/DEC 0 0 0 23 26 -14 JAN/FEB/MAR JAN/FEB/MAR 1 0 0 0 0 32 APR/MAY/JUNE APR/MAY/JUNE